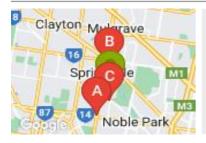

# **COMPARABLE PROPERTIES**

These are the three properties sold within two kilometres of the property for sale in the last six months that the estate agent or agent's representative considers to be most comparable to the property for sale.

### **Comparable property sales**

These are the three properties sold within two kilometres of the property for sale in the last six months that the estate agent or agent's representative considers to be most comparable to the property for sale.

| Address of comparable property          | Price     | Date of sale |
|-----------------------------------------|-----------|--------------|
| 402 SPRINGVALE RD, SPRINGVALE, VIC 3171 | \$588,000 | 30/03/2023   |
| 1/6 WEBB AVE, SPRINGVALE, VIC 3171      | \$635,000 | 25/03/2023   |
| 1/2 VIEW RD, SPRINGVALE, VIC 3171       | \$570,000 | 25/02/2023   |