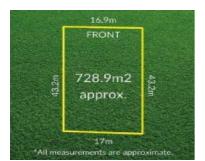

# 53 WESTLEY STREET, FERNTREE GULLY, 🕮 3 🕒 1 😁 1

### Property offered for sale

|           | Address    |
|-----------|------------|
| Including | suburb and |
|           | postcode   |

53 WESTLEY STREET, FERNTREE GULLY, VIC 3156