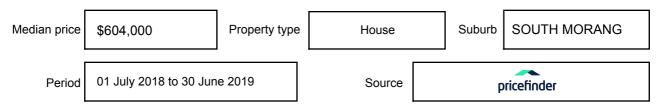

nment areas that comprise the Melbourne metropolitan area is published on the Consumer Affairs Victoria website at consumer.vic.gov.au/underquoting. The indicative selling price in this Statement of Information may be expressed as a single price, or as a price range with the difference between the upper and lower amounts not more than 10% of the lower amount. This Statement of Information must be provided to a prospective buyer within two business days of a request and displayed at any open for inspection for the property for sale.

### Property offered for sale

Address Including suburb and

7 SHAPIRO RISE, SOUTH MORANG, VIC 3752

### Indicative selling price

For the meaning of this price see consumer.vic.gov.au/underquoting

Price Range:

\$480,000 to \$528,000

#### Median sale price



#### **Comparable property sales**

These are the three properties sold within two kilometres of the property for sale in the last six months that the estate agent or agent's representative considers to be most comparable to the property for sale.

| Address of comparable property            | Price      | Date of sale |
|-------------------------------------------|------------|--------------|
| 8 SASHA PL, SOUTH MORANG, VIC 3752        | *\$610,000 | 14/09/2019   |
| 26 GRAVLIER WAY, SOUTH MORANG, VIC 3752   | *\$510,000 | 06/08/2019   |
| 27 COMMUNITY CRES, SOUTH MORANG, VIC 3752 | \$525,000  | 22/06/2019   |

This Statement of Information was prepared

19/09/2019