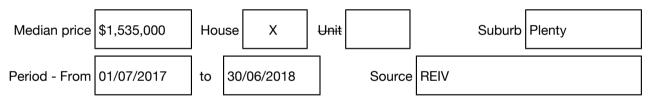

# Statement of Information

# Single residential property located in the Melbourne metropolitan area

#### Section 47AF of the Estate Agents Act 1980

## Property offered for sale

Address Including suburb and postcode

34 Craig Road, Plenty Vic 3090

## Indicative selling price

For the meaning of this price see consumer.vic.gov.au/underquoting

Single price \$1,200,000

#### Median sale price



#### Comparable property sales (\*Delete A or B below as applicable)

A\* These are the three properties sold within two kilometres of the property for sale in the last six months that the estate agent or agent's representative considers to be most comparable to the property for sale.

| Address of comparable property |                                | Price       | Date of sale |
|--------------------------------|--------------------------------|-------------|--------------|
| 1                              | 22 Treetop Tce PLENTY 3090     | \$1,100,000 | 30/03/2018   |
| 2                              | 6 Symon Cr GREENSBOROUGH 3088  | \$1,092,000 | 14/07/2018   |
| 3                              | 9 Carmel CI GREENSBOROUGH 3088 | \$1,070,000 | 19/03/2018   |

#### OR

**B**\* The esta