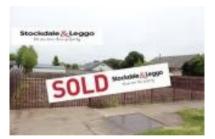

# Comparable Properties

18 Spry St MORWELL 3840 (REI)

**=** - 🖴 - 🙈

Price: \$97,500 Method: Private Sale Date: 14/02/2020 Property Type: Land (Res)

Land Size: 697 sqm approx

**Agent Comments** 

69 Church St MORWELL 3840 (REI/VG)