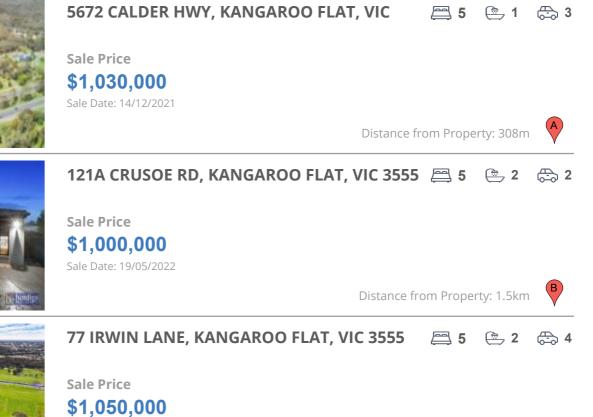

## **COMPARABLE PROPERTIES**

These are the three properties sold within five kilometres of the property for sale in the last 18 months that the estate agent or agent's representative considers to be most comparable to the property for sale.

#### **Comparable property sales**

These are the three properties sold within five kilometres of the property for sale in the last 18 months that the estate agent or agent's representative considers to be most comparable to the property for sale.

| Address of comparable property           | Price       | Date of sale |
|------------------------------------------|-------------|--------------|
| 5672 CALDER HWY, KANGAROO FLAT, VIC 3555 | \$1,030,000 | 14/12/2021   |
| 121A CRUSOE RD, KANGAROO FLAT, VIC 3555  | \$1,000,000 | 19/05/2022   |
| 77 IRWIN LANE, KANGAROO FLAT, VIC 3555   | \$1,050,000 | 23/09/2021   |