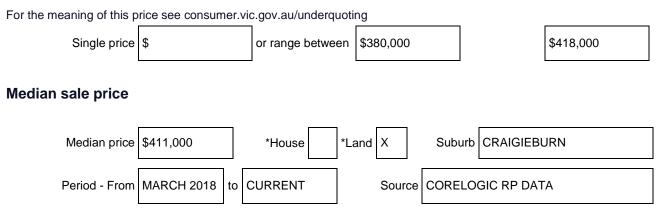

# STATEMENT OF INFORMATION Single residential property located in the Melbourne metropolitan area.

## Sections 47AF of the Estate Agents Act 1980

#### Property offered for sale

Address Including suburb and postcode

b and 29 RIEGELHUTH STREET CRAIGIEBURN

### Indicative selling price



#### **Comparable property sales**

A\* These are the three properties sold within two kilometres of the property for sale in the last six months that the estate agent or agent's representative considers to be most comparable to the property for sale.

| Address of comparable property         | Price     | Date of sale |
|----------------------------------------|-----------|--------------|
| 13 PIONEER STREET CRAIGIEBURN – 0.07KM | \$400,000 | 23/1/2018    |
| 21 OCEAN WAY CRAIGIEBURN – 0.27KM      | \$410,000 | 31/3/2018    |
| 49 CLOPTON RISE CRAIGIEBURN - 1.38KM   | \$415,000 | 13/6/2018    |

Property data source: CORELOGIC RP DATA. Generated on 2<sup>ND</sup> OF JULY 2018.