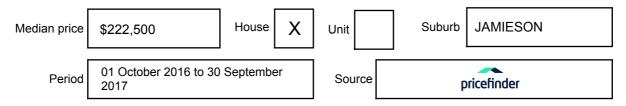

# **JAMIESON, VIC, 3723**

Suburb Median Sale Price (House)

\$222,500

01 October 2016 to 30 September 2017

Provided by: pricefinder

#### Median sale price