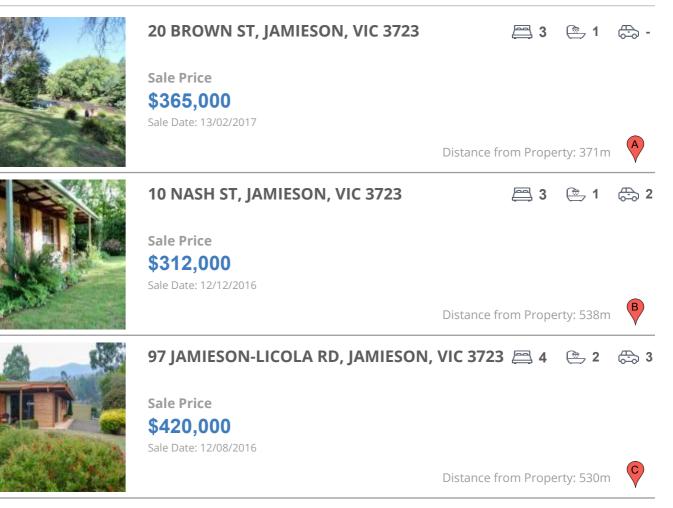

# **COMPARABLE PROPERTIES**

These are the three properties sold within five kilometres of the property for sale in the last 18 months that the estate agent or agent's representative considers to be most comparable to the property for sale.

## **Comparable property sales**

These are the three properties sold within five kilometres of the property for sale in the last 18 months that the estate agent or agent's representative considers to be most comparable to the property for sale.

| Address of comparable property            | Price     | Date of sale |
|-------------------------------------------|-----------|--------------|
| 20 BROWN ST, JAMIESON, VIC 3723           | \$365,000 | 13/02/2017   |
| 10 NASH ST, JAMIESON, VIC 3723            | \$312,000 | 12/12/2016   |
| 97 JAMIESON-LICOLA RD, JAMIESON, VIC 3723 | \$420,000 | 12/08/2016   |