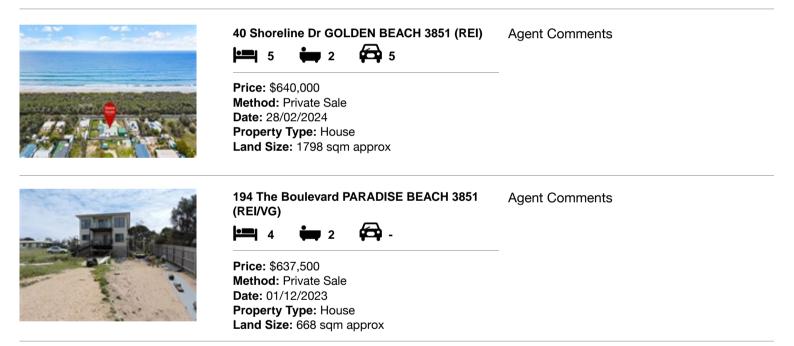

#### Comparable property sales (\*Delete A or B below as applicable)

A\* These are the three properties sold within two kilometres of the property for sale in the last sixmonths that the estate agent or agent's representative considers to be most comparable to the property for sale.

| Ad | dress of comparable property          | Price     | Date of sale |
|----|---------------------------------------|-----------|--------------|
| 1  | 40 Shoreline Dr GOLDEN BEACH 3851     | \$640,000 | 28/02/2024   |
| 2  | 194 The Boulevard PARADISE BEACH 3851 | \$637,500 | 01/12/2023   |
| 3  |                                       |           |              |