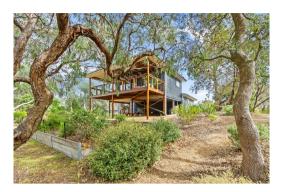

#### Property offered for sale

Including suburb and postcode

Address 2 Twilight Way, Golden Beach Vic 3851

#### Indicative selling price

| For the meaning of this price see consumer.vic.gov.au/underquoting |             |     |             |     |     |       |        |              |  |  |
|--------------------------------------------------------------------|-------------|-----|-------------|-----|-----|-------|--------|--------------|--|--|
| Single price                                                       | e \$640,000 |     |             |     |     |       |        |              |  |  |
| Median sale price                                                  |             |     |             |     |     |       |        |              |  |  |
| Median price                                                       | \$410,000   | Pro | operty Type | Ηοι | lse |       | Suburb | Golden Beach |  |  |
| Period - From                                                      | 01/04/2023  | to  | 31/03/2024  |     | So  | ource | REIV   |              |  |  |