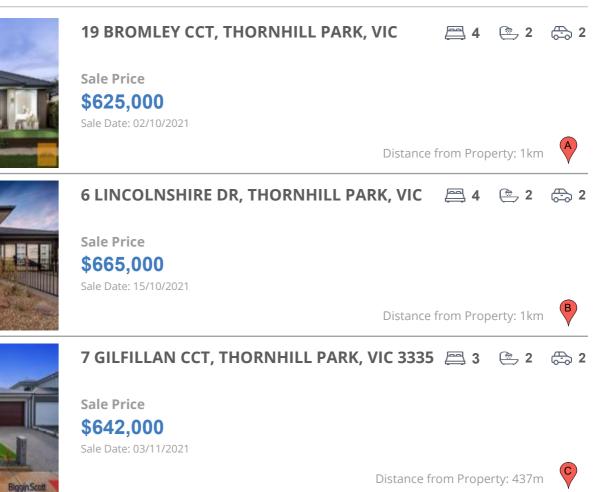

## **COMPARABLE PROPERTIES**

These are the three properties sold within two kilometres of the property for sale in the last six months that the estate agent or agent's representative considers to be most comparable to the property for sale.

### **Comparable property sales**

These are the three properties sold within two kilometres of the property for sale in the last six months that the estate agent or agent's representative considers to be most comparable to the property for sale.

| Address of comparable property              | Price     | Date of sale |
|---------------------------------------------|-----------|--------------|
| 19 BROMLEY CCT, THORNHILL PARK, VIC 3335    | \$625,000 | 02/10/2021   |
| 6 LINCOLNSHIRE DR, THORNHILL PARK, VIC 3335 | \$665,000 | 15/10/2021   |
| 7 GILFILLAN CCT, THORNHILL PARK, VIC 3335   | \$642,000 | 03/11/2021   |