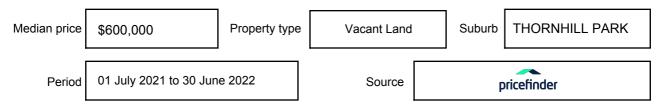

## **MEDIAN SALE PRICE**

## **THORNHILL PARK, VIC, 3335**

Suburb Median Sale Price (House)

\$600,000

01 July 2021 to 30 June 2022

Provided by: pricefinder

**-**