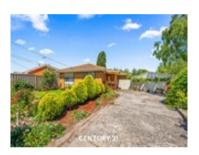

| Add | lress of comparable property | Price     | Date of sale |
|-----|------------------------------|-----------|--------------|
| 1   | 47 Bushland Av CLARINDA 3169 | \$940,000 | 03/12/2024   |
| 2   | 123 Elder St.S CLARINDA 3169 | \$951,000 | 30/11/2024   |
| 3   | 33 Hunt Cr CLARINDA 3169     | \$925,000 | 19/10/2024   |

# **Comparable Properties**

Price: \$940,000 Method: Sold Before Auction

Date: 03/12/2024 Property Type: House (Res)

3

123 Elder St.S CLARINDA 3169 (REI)

47 Bushland Av CLARINDA 3169 (REI)

1

**6** 2