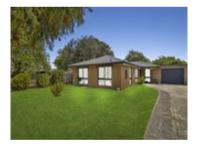

| Add | lress of comparable property | Price     | Date of sale |
|-----|------------------------------|-----------|--------------|
| 1   | 47 Bushland Av CLARINDA 3169 | \$940,000 | 03/12/2024   |
| 2   | 123 Elder St.S CLARINDA 3169 | \$951,000 | 30/11/2024   |
| 3   | 33 Hunt Cr CLARINDA 3169     | \$925,000 | 19/10/2024   |

Price: \$951,000 Method: Auction Sale Date: 30/11/2024 Property Type: House (Res) Land Size: 531 sqm approx

Land Size: 531 sqm approx

Agent Comments

Agent Comments

Agent Comments

Price: \$925,000 Method: Auction Sale Date: 19/10/2024 Property Type: House (Res) Land Size: 531 sqm approx