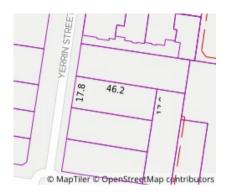

**Land Size:** 822 sqm approx Agent Comments Indicative Selling Price \$8,000,000 Median House Price December quarter 2020: \$2,300,000