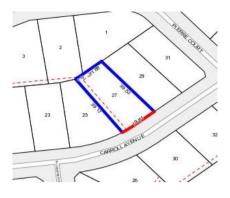

#### Property offered for sale

Address Including suburb and postcode

27 Carroll Avenue, Millgrove Vic 3799