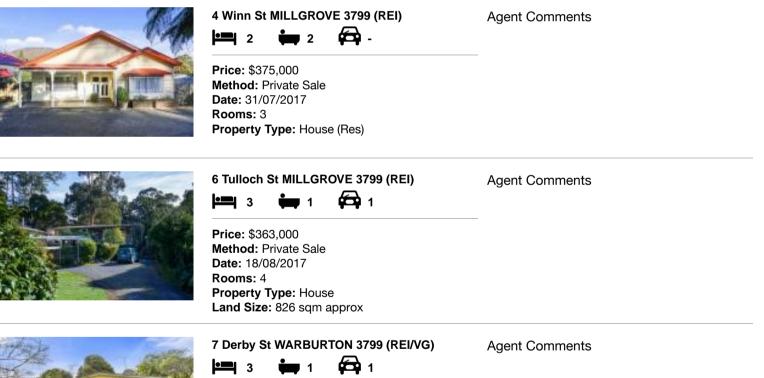

| Address of comparable property |                             | Price     | Date of sale |
|--------------------------------|-----------------------------|-----------|--------------|
| 1                              | 4 Winn St MILLGROVE 3799    | \$375,000 | 31/07/2017   |
| 2                              | 6 Tulloch St MILLGROVE 3799 | \$363,000 | 18/08/2017   |
| 3                              | 7 Derby St WARBURTON 3799   | \$345,000 | 27/07/2017   |