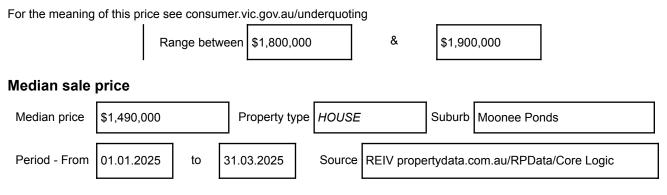

The indicative selling price in this Statement of Information may be expressed as a single price, or as a price range with the difference between the upper and lower amounts not more than 10% of the lower amount.

### Indicative selling price