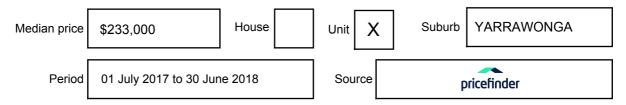

# YARRAWONGA, VIC, 3730

Suburb Median Sale Price (Unit)

\$233,000

01 July 2017 to 30 June 2018

Provided by: pricefinder

### Median sale price