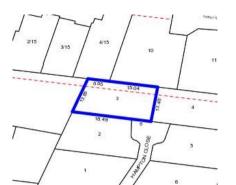

# Property offered for sale

| Address              | 3 Hampton Close, Templestowe Vic 3106 |
|----------------------|---------------------------------------|
| Including suburb and |                                       |
| postcode             |                                       |
|                      |                                       |
|                      |                                       |