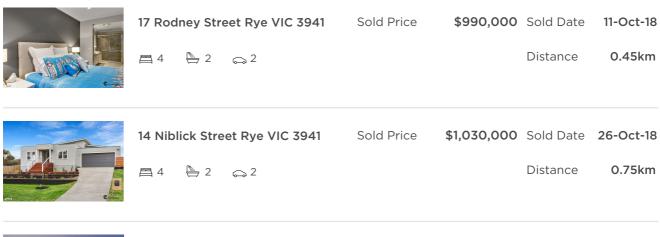

## **Comparable Property Sales**

These are the 3 properties sold within 2 kilometres of the property for sale in the last 6 months that the estate agent or agent's representative considers to be most comparable to the property for sale.

#### **RS** = Recent sale UN = Undisclosed Sale

DISCLAIMER Whilst all reasonable effort is made to ensure the information in this publication is current, CoreLogic does not warrant the accuracy or completeness of the data and information contained in this publication and to the full extent not prohibited by law excludes all for any loss or damage arising in connection with the data and information contained in this publication.