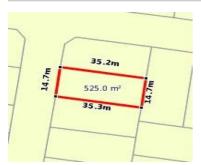

## 14 EUCALYPTUS WAY, LUCKNOW, VIC

**Indicative Selling Price** 

For the meaning of this price see consumer.vic.au/underquoting

Single Price:

\$190,000

## Property offered for sale

| Address<br>Including suburb and<br>postcode | 14 EUCALYPTUS WAY, LUCKNOW, VIC 3875 |
|---------------------------------------------|--------------------------------------|
|---------------------------------------------|--------------------------------------|

#### Indicative selling price

|  |  |  | , .         |  |
|--|--|--|-------------|--|
|  |  |  |             |  |
|  |  |  | v.au/underd |  |
|  |  |  |             |  |

| Single Price: | \$190,000 |
|---------------|-----------|
| Single Price: | \$190,000 |