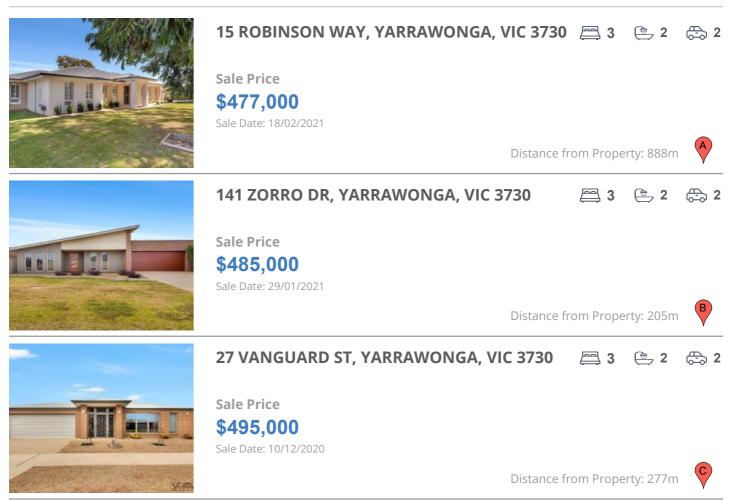

# **COMPARABLE PROPERTIES**

These are the three properties sold within five kilometres of the property for sale in the last 18 months that the estate agent or agent's representative considers to be most comparable to the property for sale.

#### **Comparable property sales**

These are the three properties sold within five kilometres of the property for sale in the last 18 months that the estate agent or agent's representative considers to be most comparable to the property for sale.

| Address of comparable property        | Price     | Date of sale |
|---------------------------------------|-----------|--------------|
| 15 ROBINSON WAY, YARRAWONGA, VIC 3730 | \$477,000 | 18/02/2021   |
| 141 ZORRO DR, YARRAWONGA, VIC 3730    | \$485,000 | 29/01/2021   |
| 27 VANGUARD ST, YARRAWONGA, VIC 3730  | \$495,000 | 10/12/2020   |