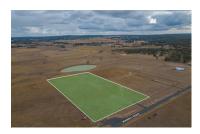

### Property offered for sale

Address: 169 Kirks Road Smythes Creek

#### Indicative selling price

For the meaning of this price see http://www.consumer.vic.gov.au/underquoting

Range between: \$369,000 & \$379,000