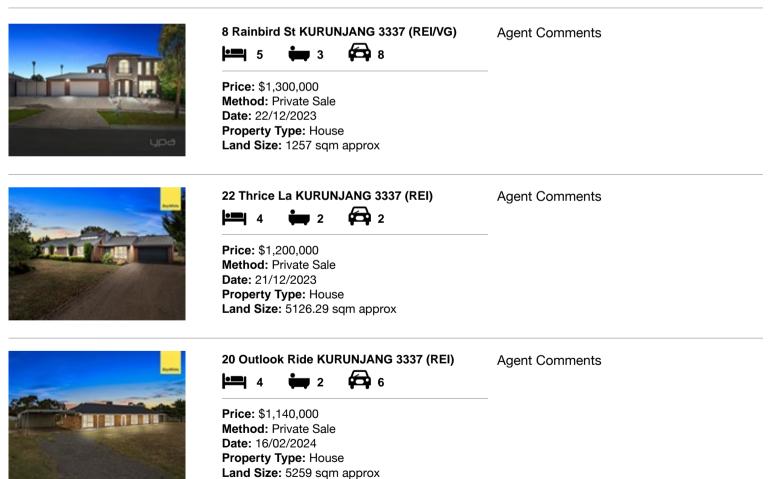

#### Comparable property sales (\*Delete A or B below as applicable)

A\* These are the three properties sold within two kilometres of the property for sale in the last six months that the estate agent or agent's representative considers to be most comparable to the property for sale.

| Add | dress of comparable property   | Price       | Date of sale |
|-----|--------------------------------|-------------|--------------|
| 1   | 8 Rainbird St KURUNJANG 3337   | \$1,300,000 | 22/12/2023   |
| 2   | 22 Thrice La KURUNJANG 3337    | \$1,200,000 | 21/12/2023   |
| 3   | 20 Outlook Ride KURUNJANG 3337 | \$1,140,000 | 16/02/2024   |