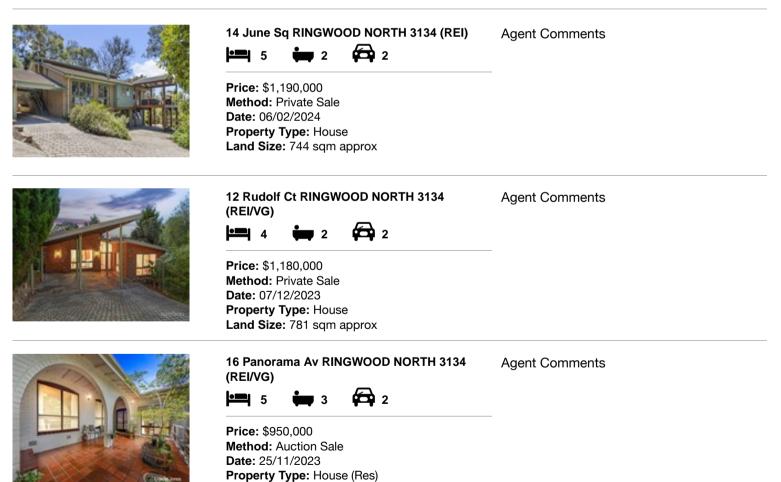

# Comparable property sales (\*Delete A or B below as applicable)

A\* These are the three properties sold within two kilometres of the property for sale in the last six months that the estate agent or agent's representative considers to be most comparable to the property for sale.

| Add | dress of comparable property       | Price       | Date of sale |
|-----|------------------------------------|-------------|--------------|
| 1   | 14 June Sq RINGWOOD NORTH 3134     | \$1,190,000 | 06/02/2024   |
| 2   | 12 Rudolf Ct RINGWOOD NORTH 3134   | \$1,180,000 | 07/12/2023   |
| 3   | 16 Panorama Av RINGWOOD NORTH 3134 | \$950,000   | 25/11/2023   |