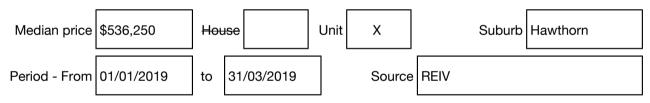

#### Median sale price

Rooms: 2 Property Type: Strata Unit/Flat Agent Comments Indicative Selling Price \$195,000 Median Unit Price March quarter 2019: \$536,250