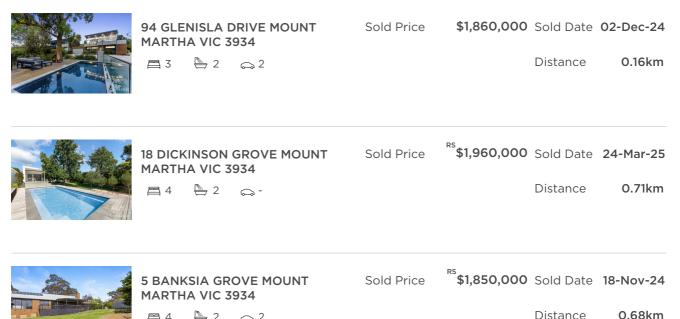

| Address of comparable property           | Price       | Date of sale |
|------------------------------------------|-------------|--------------|
| 94 GLENISLA DRIVE MOUNT MARTHA VIC 3934  | \$1,860,000 | 02-Dec-24    |
| 18 DICKINSON GROVE MOUNT MARTHA VIC 3934 | \$1,960,000 | 24-Mar-25    |
| 5 BANKSIA GROVE MOUNT MARTHA VIC 3934    | \$1,850,000 | 18-Nov-24    |