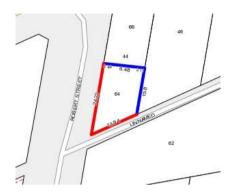

# Single residential property located in the Melbourne metropolitan area

|                                                 | Section 47AF              |            |        |                                     |             |       |           |        | of the Estate Agents Act 1980 |              |      |  |
|-------------------------------------------------|---------------------------|------------|--------|-------------------------------------|-------------|-------|-----------|--------|-------------------------------|--------------|------|--|
| Property offer                                  | ed for s                  | sale       |        |                                     |             |       |           |        |                               |              |      |  |
| Address Including suburb and postcode 64 Robert |                           |            | ert St | treet, Bulleen V                    | /ic 31      | 05    |           |        |                               |              |      |  |
| Indicative sell                                 | ing pric                  | е          |        |                                     |             |       |           |        |                               |              |      |  |
| For the meaning                                 | of this p                 | orice see  | cons   | sumer.vic.gov.                      | au/un       | derq  | uoting    |        |                               |              |      |  |
| Range between                                   | Range between \$1,095,000 |            |        | &                                   | \$1,204,500 |       |           |        |                               |              |      |  |
| Median sale p                                   | rice                      |            |        |                                     |             |       |           |        |                               |              |      |  |
| Median price                                    | rice \$860,000 H          |            |        | ese                                 | Unit        | t     | Х         |        | Suburb                        | Bulleen      |      |  |
| Period - From                                   | iod - From 01/04/2017 to  |            |        | 30/06/2017 Source RI                |             |       | REIV      | ΞIV    |                               |              |      |  |
| Comparable p                                    | roperty                   | sales (    | (*Del  | lete A or B b                       | elow        | as a  | applical  | ble)   |                               |              |      |  |
| months                                          |                           | estate a   |        | es sold within to<br>or agent's rep |             |       |           | •      |                               |              |      |  |
| Address of comparable property                  |                           |            |        |                                     |             |       |           |        | Price                         | Date of      | sale |  |
| 1                                               |                           |            |        |                                     |             |       |           |        |                               |              |      |  |
| 2                                               |                           |            |        |                                     |             |       |           |        |                               |              |      |  |
| 3                                               |                           |            |        |                                     |             |       |           |        |                               |              |      |  |
| OR                                              |                           |            |        |                                     |             |       |           |        |                               |              |      |  |
| <b>B</b> * The esta                             | ate agen                  | it or ager | nt's r | epresentative                       | reaso       | nably | / believe | s that | fewer than t                  | hree compara | able |  |