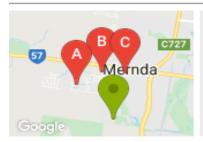

### **COMPARABLE PROPERTIES**

These are the three properties sold within two kilometres of the property for sale in the last six months that the estate agent or agent's representative considers to be most comparable to the property for sale.

17 RAGUSA TCE, MERNDA, VIC 3754

**Sale Price** 

\$737,000

Sale Date: 23/12/2021

Distance from Property: 1.4km

24 HARVARD AVE, MERNDA, VIC 3754

Sale Price

\$850,000

Sale Date: 26/11/2021

Distance from Property: 1.4km

36 MELLIODORA DR, MERNDA, VIC 3754

Sale Price

\$755,000

Sale Date: 20/11/2021

Distance from Property: 1.4km

#### Comparable property sales

These are the three properties sold within two kilometres of the property for sale in the last six months that the estate agent or agent's representative considers to be most comparable to the property for sale.

| Address of comparable property     | Price     | Date of sale |
|------------------------------------|-----------|--------------|
| 17 RAGUSA TCE, MERNDA, VIC 3754    | \$737,000 | 23/12/2021   |
| 24 HARVARD AVE, MERNDA, VIC 3754   | \$850,000 | 26/11/2021   |
| 36 MELLIODORA DR, MERNDA, VIC 3754 | \$755,000 | 20/11/2021   |