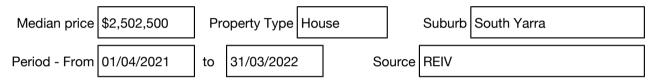

#### Median sale price

13/05/2022 12:05

Property Type: House Land Size: 260 sqm approx Agent Comments Indicative Selling Price \$2,700,000 Median House Price Year ending March 2022: \$2,502,500