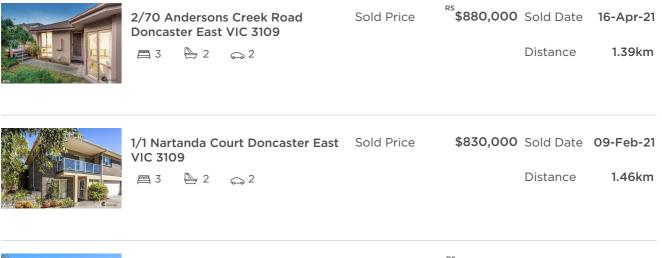

| Address of comparable property                    | Price     | Date of sale |
|---------------------------------------------------|-----------|--------------|
| 2/70 Andersons Creek Road Doncaster East VIC 3109 | \$880,000 | 16-Apr-21    |
| 1/1 Nartanda Court Doncaster East VIC 3109        | \$830,000 | 09-Feb-21    |
| 5/1 Taparoo Road Templestowe VIC 3106             | \$829,000 | 06-Apr-21    |