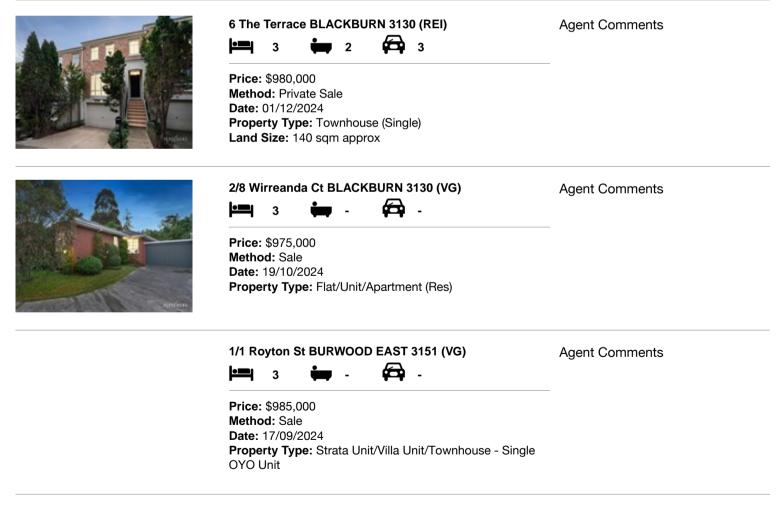

| Ade | dress of comparable property    | Price     | Date of sale |
|-----|---------------------------------|-----------|--------------|
| 1   | 6 The Terrace BLACKBURN 3130    | \$980,000 | 01/12/2024   |
| 2   | 2/8 Wirreanda Ct BLACKBURN 3130 | \$975,000 | 19/10/2024   |
| 3   | 1/1 Royton St BURWOOD EAST 3151 | \$985,000 | 17/09/2024   |