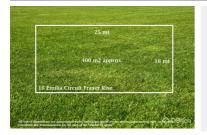

# STATEMENT OF INFORMATION

16 EMILIA CIRCUIT, FRASER RISE, VIC 3336
PREPARED BY LUXURY REAL ESTATE AGENTS

## 16 EMILIA CIRCUIT, FRASER RISE, VIC

**Indicative Selling Price** 

For the meaning of this price see consumer.vic.au/underquoting

Price Range:

\$820,000 to \$870,000

### Property offered for sale

Address Including suburb and postcode

16 EMILIA CIRCUIT, FRASER RISE, VIC 3336

### Indicative selling price

For the meaning of this price see consumer.vic.gov.au/underguoting

Price Range: \$820,000 to \$870,000