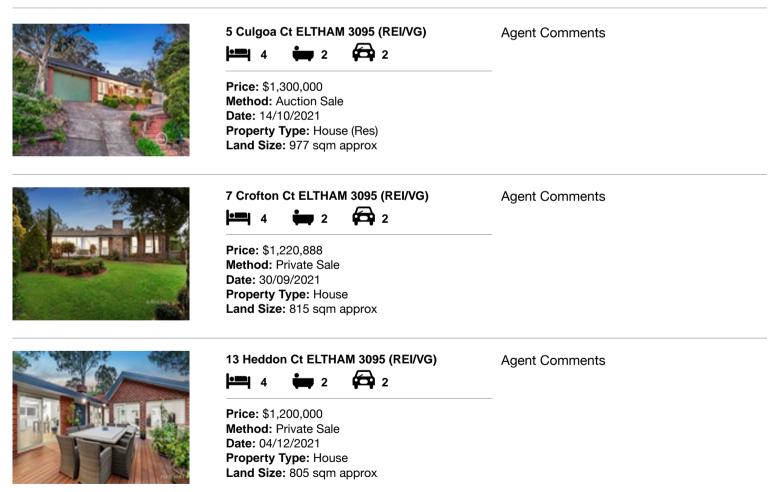

#### Comparable property sales (\*Delete A or B below as applicable)

A\* These are the three properties sold within two kilometres of the property for sale in the last six months that the estate agent or agent's representative considers to be most comparable to the property for sale.

| Ad | dress of comparable property | Price       | Date of sale |
|----|------------------------------|-------------|--------------|
| 1  | 5 Culgoa Ct ELTHAM 3095      | \$1,300,000 | 14/10/2021   |
| 2  | 7 Crofton Ct ELTHAM 3095     | \$1,220,888 | 30/09/2021   |
| 3  | 13 Heddon Ct ELTHAM 3095     | \$1,200,000 | 04/12/2021   |