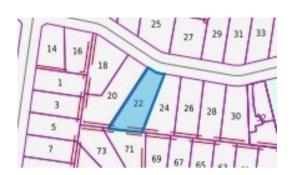

## Single residential property located in the Melbourne metropolitan area

|                                             | Section              |                                  |                                     |          |          |      | 47AF of the Estate Agents Act 1980 |    |              |  |
|---------------------------------------------|----------------------|----------------------------------|-------------------------------------|----------|----------|------|------------------------------------|----|--------------|--|
| Property offered                            | d for s              | sale                             |                                     |          |          |      |                                    |    |              |  |
| Address<br>Including suburb and<br>postcode |                      | 22 Eric Avenue, Bulleen Vic 3105 |                                     |          |          |      |                                    |    |              |  |
| Indicative sellin                           | g pric               | e                                |                                     |          |          |      |                                    |    |              |  |
| For the meaning o                           | f this p             | rice see co                      | nsumer.vic.gov                      | .au/unde | rquoting |      |                                    |    |              |  |
| Range between                               | ange between \$1,580 |                                  | &                                   | \$1,6    | 80,000   |      |                                    |    |              |  |
| Median sale pri                             | се                   |                                  |                                     |          |          |      |                                    |    |              |  |
| Median price \$                             | 1,140,0              | 000 H                            | ouse X                              | Unit     |          |      | Suburb                             | Bu | lleen        |  |
| Period - From 0                             | 1/01/2               | 019 to                           | 31/03/2019                          |          | Source   | REIV |                                    |    |              |  |
| Comparable pro                              | perty                | sales (*D                        | elete A or B                        | below as | applical | ole) |                                    |    |              |  |
|                                             | nat the              | estate ager                      | ies sold within<br>nt or agent's re |          |          | •    |                                    |    |              |  |
| Address of comparable property              |                      |                                  |                                     |          |          |      | Price                              |    | Date of sale |  |
| 1                                           |                      |                                  |                                     |          |          |      |                                    |    |              |  |
| 2                                           |                      |                                  |                                     |          |          |      |                                    |    |              |  |
| 3                                           |                      |                                  |                                     |          |          |      |                                    |    |              |  |

Rooms:

**Property Type:** House **Land Size:** 949 sqm approx

**Agent Comments** 

Indicative Selling Price \$1,580,000 - \$1,680,000 Median House Price March quarter 2019: \$1,140,000