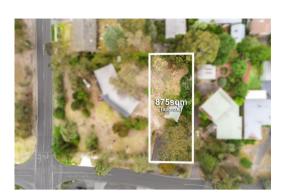

\$760,000 - \$820,000 **Median Land Price** 02/03/2020 - 01/03/2021: \$527,500

**Indicative Selling Price** 