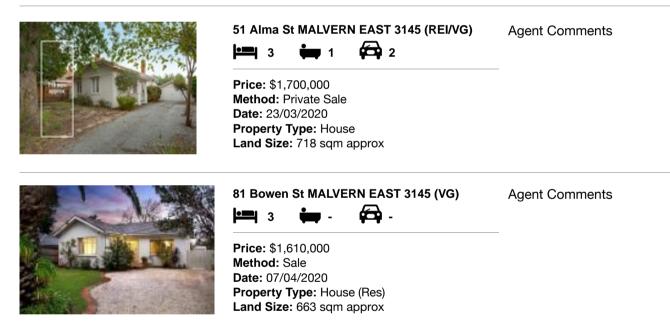

| Add | Address of comparable property  |             | Date of sale |
|-----|---------------------------------|-------------|--------------|
| 1   | 51 Alma St MALVERN EAST 3145    | \$1,700,000 | 23/03/2020   |
| 2   | 81 Bowen St MALVERN EAST 3145   | \$1,610,000 | 07/04/2020   |
| 3   | 2 Belgrave Rd MALVERN EAST 3145 | \$1,560,000 | 07/04/2020   |