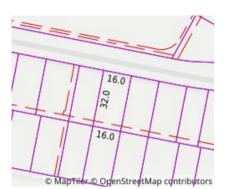

### Property offered for sale

| Address              | 24 Mistral Way, Beveridge Vic 3753 |
|----------------------|------------------------------------|
| Including suburb and |                                    |
| postcode             |                                    |
|                      |                                    |
|                      |                                    |

**Indicative Selling Price** \$530,000 - \$580,000 **Median House Price** June quarter 2021: \$629,125

Property Type: House

Land Size: 512 sqm sqm approx

**Agent Comments** 