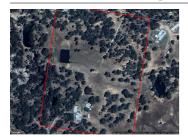

# 4858 CALDER HIGHWAY, KURTING, VIC

**Indicative Selling Price** 

For the meaning of this price see consumer.vic.au/underquoting

Single Price: \$580,000

| Address<br>Including suburb and<br>postcode |  |
|---------------------------------------------|--|
|---------------------------------------------|--|