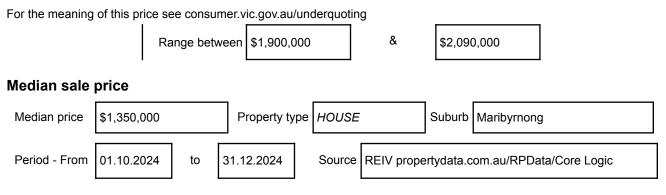

The indicative selling price in this Statement of Information may be expressed as a single price, or as a price range with the difference between the upper and lower amounts not more than 10% of the lower amount.

### Indicative selling price