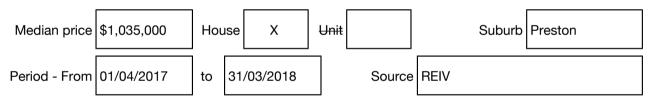

#### Median sale price

Rooms: Property Type: House (Previously Occupied - Detached) Land Size: 156 sqm approx Agent Comments Indicative Selling Price \$780,000 Median House Price Year ending March 2018: \$1,035,000