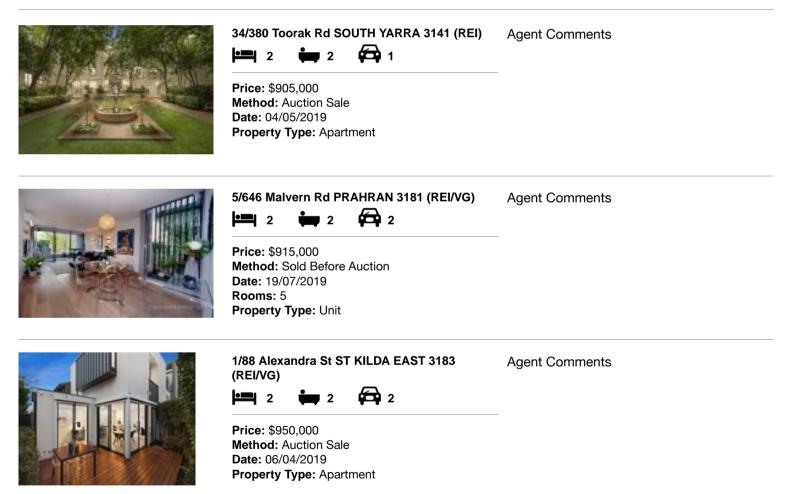

| Ad | dress of comparable property         | Price     | Date of sale |
|----|--------------------------------------|-----------|--------------|
| 1  | 34/380 Toorak Rd SOUTH YARRA 3141    | \$905,000 | 04/05/2019   |
| 2  | 5/646 Malvern Rd PRAHRAN 3181        | \$915,000 | 19/07/2019   |
| 3  | 1/88 Alexandra St ST KILDA EAST 3183 | \$950,000 | 06/04/2019   |

## **Comparable Properties**

Account - hockingstuart | P: 03 9509 0411 | F: 9500 9525

The information contained herein is to be used as a guide only. Although every care has been taken in the preparation of the information, we stress that particulars herein are for information only and do not constitute representations by the Owners or Agent. Sales data is provided as a guide to market activity, and we do not necessarily claim to have acted as the selling agent in these transactions.