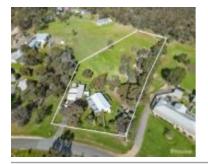

# 268 ADELAIDE LEAD-ALMA ROAD, ALMA, 🕮 4 🕒 2 🚓 4

### Property offered for sale

|           | Add    | ress |
|-----------|--------|------|
| Including | suburb | and  |
|           | posto  | ode  |

268 ADELAIDE LEAD-ALMA ROAD, ALMA, VIC 3465