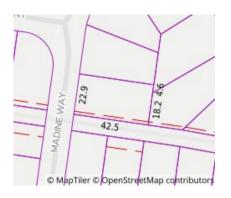

#### Property offered for sale

Address Including suburb and postcode

2 Madine Way, Eltham Vic 3095

This Statement of Information was prepared on:

29/01/2020 12:29

2 Madine Way, Eltham Vic 3095

Property Type: Land Land Size: 971 sqm approx Agent Comments Peter Don 9439 4022 0410 609 006 peter@buckinghamea.com.au