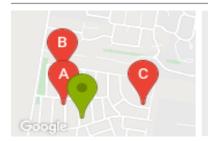

#### **COMPARABLE PROPERTIES**

These are the three properties sold within five kilometres of the property for sale in the last 18 months that the estate agent or agent's representative considers to be most comparable to the property for sale.

#### 6 MASIMO RD, LEOPOLD, VIC 3224

Sale Price

\$580,000

Sale Date: 24/06/2020

Distance from Property: 152m

#### 24 SANDRIDGE ST, LEOPOLD, VIC 3224

Sale Price

\$580,000

Sale Date: 06/07/2020

Distance from Property: 347m

6 SPECTACLE WAY, LEOPOLD, VIC 3224

Sale Price

\*\$585.000

Sale Date: 29/10/2020

Distance from Property: 411m

#### Comparable property sales

These are the three properties sold within five kilometres of the property for sale in the last 18 months that the estate agent or agent's representative considers to be most comparable to the property for sale.

| Address of comparable property     | Price      | Date of sale |
|------------------------------------|------------|--------------|
| 6 MASIMO RD, LEOPOLD, VIC 3224     | \$580,000  | 24/06/2020   |
| 24 SANDRIDGE ST, LEOPOLD, VIC 3224 | \$580,000  | 06/07/2020   |
| 6 SPECTACLE WAY, LEOPOLD, VIC 3224 | *\$585,000 | 29/10/2020   |