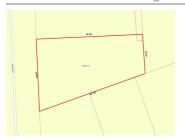

# 19-21 BARNEY GROVE, LEOPOLD, VIC

**Indicative Selling Price** 

For the meaning of this price see consumer.vic.au/underquoting

Price Range:

549,000 to 599,000

Provided by: Michaela Miller, Hayeswinckle

#### Property offered for sale

Address Including suburb and postcode

19-21 BARNEY GROVE, LEOPOLD, VIC 3224