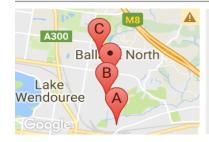

#### **COMPARABLE PROPERTIES**

These are the three properties sold within five kilometres of the property for sale in the last 18 months that the estate agent or agent's representative considers to be most comparable to the property for sale.

24 HUNT ST, BALLARAT EAST, VIC 3350

Sale Price

\*\$310,000

Sale Date: 24/01/2018

Distance from Property: 1.3km

3 NAPIER ST, BLACK HILL, VIC 3350

Sale Price

\*\*\$317,495

Sale Date: 01/06/2017

Distance from Property: 566m

1026 LYDIARD ST, BALLARAT NORTH, VIC

**Sale Price** 

\$305.000

Sale Date: 22/11/2016

Distance from Property: 776m

#### Comparable property sales

These are the three properties sold within five kilometres of the property for sale in the last 18 months that the estate agent or agent's representative considers to be most comparable to the property for sale.

| Address of comparable property            | Price       | Date of sale |
|-------------------------------------------|-------------|--------------|
| 24 HUNT ST, BALLARAT EAST, VIC 3350       | *\$310,000  | 24/01/2018   |
| 3 NAPIER ST, BLACK HILL, VIC 3350         | **\$317,495 | 01/06/2017   |
| 1026 LYDIARD ST, BALLARAT NORTH, VIC 3350 | \$305,000   | 22/11/2016   |