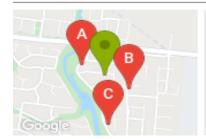

## **COMPARABLE PROPERTIES**

These are the three properties sold within two kilometres of the property for sale in the last six months that the estate agent or agent's representative considers to be most comparable to the property for sale.

## 49 BRIDGEWATER WAY, TRUGANINA, VIC

Sale Price

\$600,000

Sale Date: 10/09/2019

Distance from Property: 167m

## 2 WORDSWORTH PL, TRUGANINA, VIC 3029

Sale Price

\*\*\$595,000

Sale Date: 20/01/2020

Distance from Property: 190m

## 95 BRIDGEWATER WAY, TRUGANINA, VIC

**Sale Price** 

\*\$590,000

Sale Date: 02/10/2019

Distance from Property: 355m

#### Comparable property sales

These are the three properties sold within two kilometres of the property for sale in the last six months that the estate agent or agent's representative considers to be most comparable to the property for sale.

| Address of comparable property          | Price       | Date of sale |
|-----------------------------------------|-------------|--------------|
| 49 BRIDGEWATER WAY, TRUGANINA, VIC 3029 | \$600,000   | 10/09/2019   |
| 2 WORDSWORTH PL, TRUGANINA, VIC 3029    | **\$595,000 | 20/01/2020   |
| 95 BRIDGEWATER WAY, TRUGANINA, VIC 3029 | *\$590,000  | 02/10/2019   |