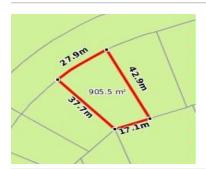

# 25 DERRY PARADE, HORSHAM, VIC 3400 🕮 3

\$199,000

**Indicative Selling Price** 

For the meaning of this price see consumer.vic.au/underquoting

Single Price:

Provided by: Jock Uebergang, Harcourts Horsham

| Address<br>Including suburb and<br>postcode | 25 DERRY PARADE HORSHAM VIC 3400 |
|---------------------------------------------|----------------------------------|
|---------------------------------------------|----------------------------------|