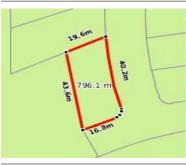

# 25 DERRY PARADE, HORSHAM, VIC 3400 🕮 3

\$199,000

**Indicative Selling Price** 

For the meaning of this price see consumer.vic.au/underquoting

Single Price:

Provided by: Jock Uebergang, Harcourts Horsham

| Address<br>Including suburb and<br>postcode | 25 DERRY PARADE HORSHAM VIC 3400 |
|---------------------------------------------|----------------------------------|
|---------------------------------------------|----------------------------------|