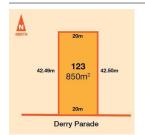

# 25 DERRY PARADE, HORSHAM, VIC 3400 🕮 3

\$199,000

**Indicative Selling Price** 

For the meaning of this price see consumer.vic.au/underquoting

Single Price:

Provided by: Jock Uebergang, Harcourts Horsham

| Address<br>Including suburb and<br>postcode | 25 DERRY PARADE HORSHAM VIC 3400 |
|---------------------------------------------|----------------------------------|
|---------------------------------------------|----------------------------------|