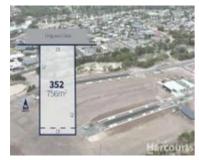

# 25 DERRY PARADE, HORSHAM, VIC 3400 🕮 3

\$199,000

**Indicative Selling Price** 

For the meaning of this price see consumer.vic.au/underquoting

Single Price:

Provided by: Jock Uebergang, Harcourts Horsham

| Property offered for sale | Pro | perty | offered | for | sale |
|---------------------------|-----|-------|---------|-----|------|
|---------------------------|-----|-------|---------|-----|------|

| Address<br>Including suburb and<br>postcode | 25 DERRY PARADE HORSHAM VIC 3400 |
|---------------------------------------------|----------------------------------|
|---------------------------------------------|----------------------------------|