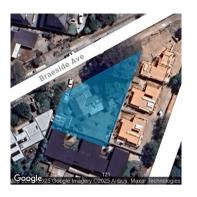

# Property offered for sale

| Braeside Avenue, Rosanna Vic 3084 |
|-----------------------------------|
|                                   |
|                                   |
|                                   |
| В                                 |

Property Type: House (Res) Land Size: 829 sqm approx

**Agent Comments** 

**Indicative Selling Price** \$1,200,000 - \$1,300,000 **Median House Price** 04/02/2024 - 03/02/2025: \$1,377,500