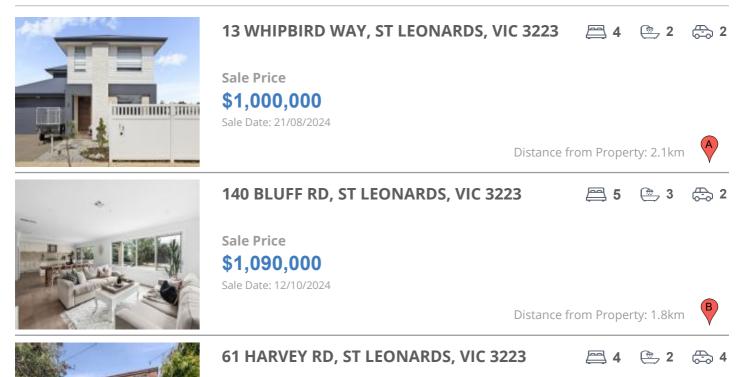

### **COMPARABLE PROPERTIES**

These are the three properties sold within five kilometres of the property for sale in the last 18 months that the estate agent or agents representative considers to be most comparable to the property for sale.

#### **Comparable property sales**

These are the three properties sold within five kilometres of the property for sale in the last 18 months that the estate agent or agents representative considers to be most comparable to the property for sale.

| Address of comparable property         | Price       | Date of sale |
|----------------------------------------|-------------|--------------|
| 13 WHIPBIRD WAY, ST LEONARDS, VIC 3223 | \$1,000,000 | 21/08/2024   |
| 140 BLUFF RD, ST LEONARDS, VIC 3223    | \$1,090,000 | 12/10/2024   |
| 61 HARVEY RD, ST LEONARDS, VIC 3223    | \$980,000   | 28/10/2024   |