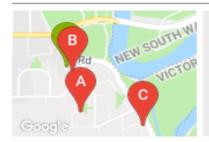

# **COMPARABLE PROPERTIES**

These are the three properties sold within five kilometres of the property for sale in the last 18 months that the estate agent or agent's representative considers to be most comparable to the property for sale.

# 8 VILLA CRT, COBRAM, VIC 3644

Sale Price

\$510,000

Sale Date: 07/09/2018

Distance from Property: 351m

# 12 VIEW CRT, COBRAM, VIC 3644

Sale Price

\$540,000

Sale Date: 18/05/2018

Distance from Property: 50m

18 RIO VISTA CRT, COBRAM, VIC 3644

**Sale Price** 

\$520,000

Sale Date: 05/05/2018

Distance from Property: 671m

#### Comparable property sales

These are the three properties sold within five kilometres of the property for sale in the last 18 months that the estate agent or agent's representative considers to be most comparable to the property for sale.

| Address of comparable property     | Price     | rice Date of sale |  |
|------------------------------------|-----------|-------------------|--|
| 8 VILLA CRT, COBRAM, VIC 3644      | \$510,000 | 07/09/2018        |  |
| 12 VIEW CRT, COBRAM, VIC 3644      | \$540,000 | 18/05/2018        |  |
| 18 RIO VISTA CRT, COBRAM, VIC 3644 | \$520,000 | 05/05/2018        |  |