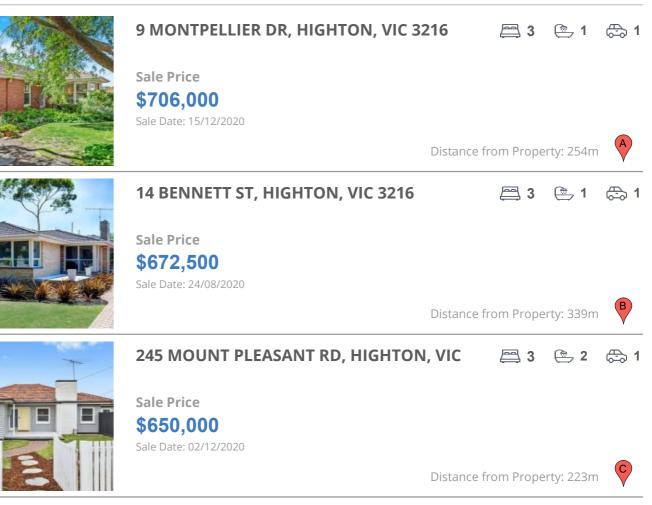

## **COMPARABLE PROPERTIES**

These are the three properties sold within five kilometres of the property for sale in the last 18 months that the estate agent or agent's representative considers to be most comparable to the property for sale.

#### **Comparable property sales**

These are the three properties sold within five kilometres of the property for sale in the last 18 months that the estate agent or agent's representative considers to be most comparable to the property for sale.

| Address of comparable property           | Price     | Date of sale |
|------------------------------------------|-----------|--------------|
| 9 MONTPELLIER DR, HIGHTON, VIC 3216      | \$706,000 | 15/12/2020   |
| 14 BENNETT ST, HIGHTON, VIC 3216         | \$672,500 | 24/08/2020   |
| 245 MOUNT PLEASANT RD, HIGHTON, VIC 3216 | \$650,000 | 02/12/2020   |