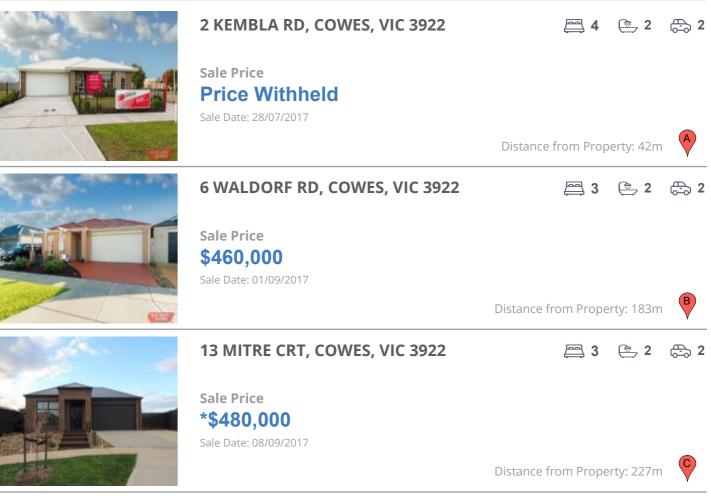

### COMPARABLE PROPERTIES

These are the three properties sold within five kilometres of the property for sale in the last 18 months that the estate agent or agent's representative considers to be most comparable to the property for sale.

### **Comparable property sales**

These are the three properties sold within five kilometres of the property for sale in the last 18 months that the estate agent or agent's representative considers to be most comparable to the property for sale.

| Address of comparable         | Price          | Date of sale |
|-------------------------------|----------------|--------------|
| 2 KEMBLA RD, COWES, VIC 3922  | Price Withheld | 28/07/2017   |
| 6 WALDORF RD, COWES, VIC 3922 | \$460,000      | 01/09/2017   |
| 13 MITRE CRT, COWES, VIC 3922 | *\$480,000     | 08/09/2017   |
| 7 BLOSSOM RD, COWES, VIC 3922 | Price Withheld | 27/09/2017   |